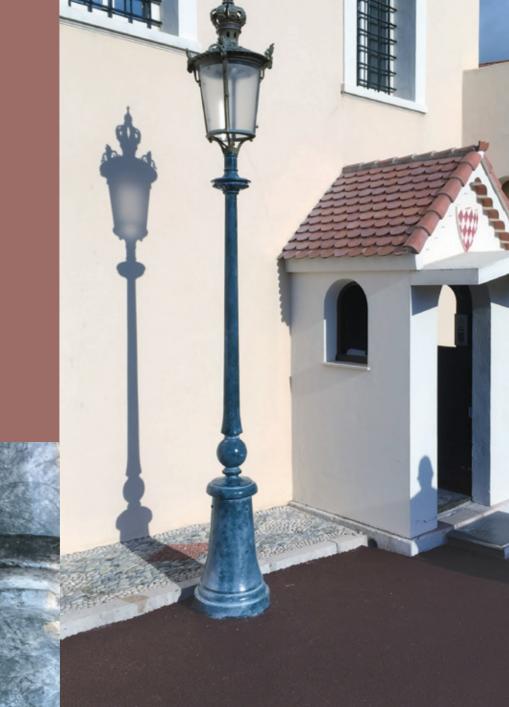

# CANDELABRA PAINTS

The elegance touch

Design to protect public lighting backings and city furniture. A candelabra painting process is a performing anti-corrosion treatment. On wich applies a great artistic finish.

Patinas, lacquering, different marble effect or gilding. Are dressing surfaces with different styles desired. This exclusive know-how in Provence is giving to Medibelle Design numerous references among public and private clients, always in prestigious spots...