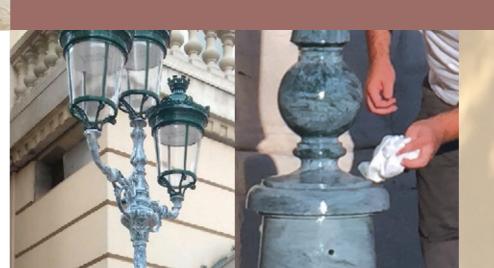

# CANDELABRA PAINTS

The elegance touch

Design to protect public lighting backings and city furniture. A candelabra painting process is a performing anti-corrosion treatment. On wich applies a great artistic finish.

Patinas, lacquering, different marble effect or gilding. Are dressing surfaces with different styles desired. This exclusive know-how in Provence is giving to Medibelle Design numerous references among public and private clients, always in prestigious spots...